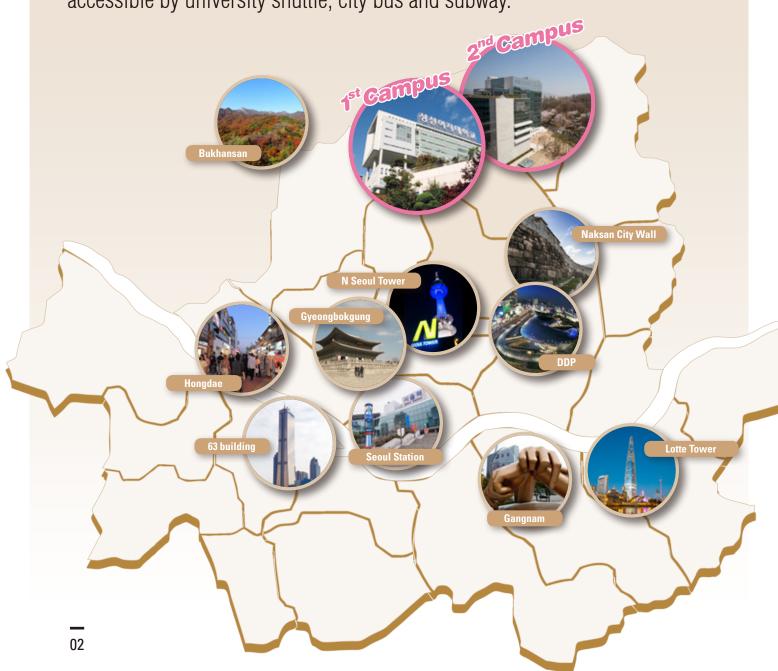

# 1 UNIVERSITY, 2 CAMPUSES

#### Located in Seoul, capital city of the Republic of Korea

Sungshin Women's University is located in the central downtown area of Seoul, capital of the Republic of Korea.

Our 2 campuses are located within 5 kilometers distance and easily accessible by university shuttle, city bus and subway.