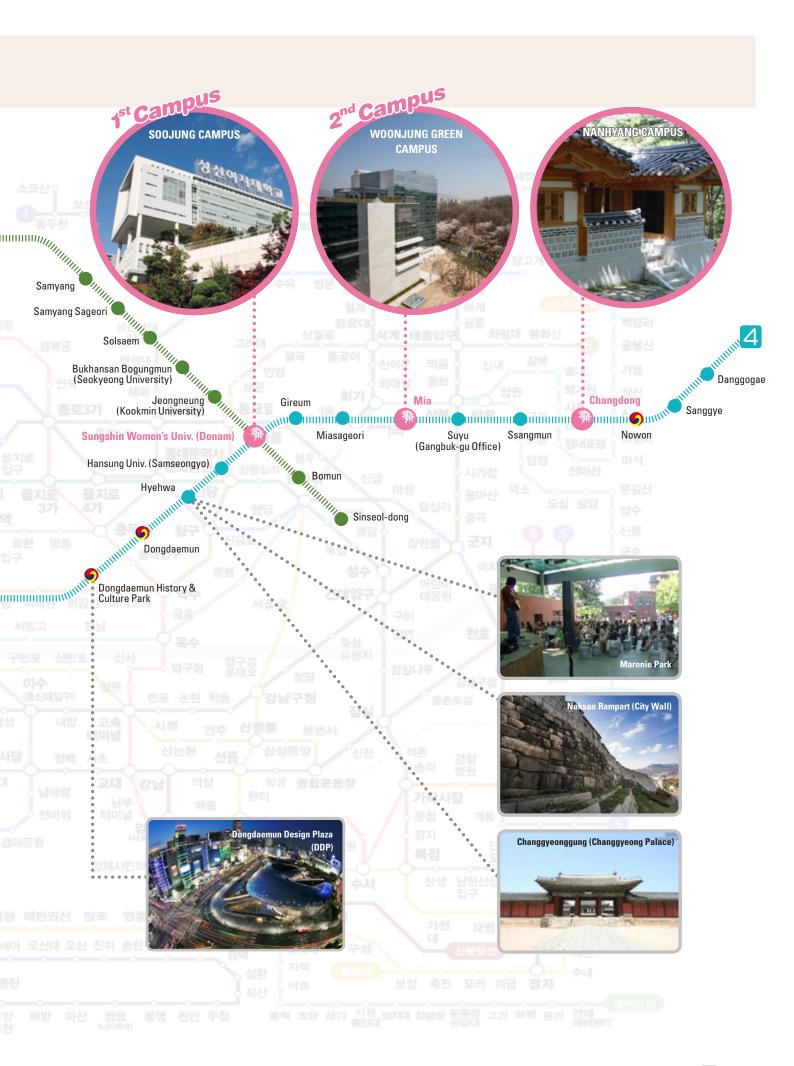

|                                         | Tel: 82-2-920-7573                      |
| Exchange / Visiting Students Admission | International Affairs Team              | international@sungshin.ac.kr            |
|                                        |                                         | http://www2.sungshin.ac.kr/int/index.do |
|                                        |                                         | 02-920-7757, 7789                       |
| Korean Language Program Admission      | Institute of International<br>Education | lang@sungshin.ac.kr                     |
| ,                                      | 244541011                               | http://www.sungshin.ac.kr/slc           |

# **SUNGSHIN Campus Accessibility**