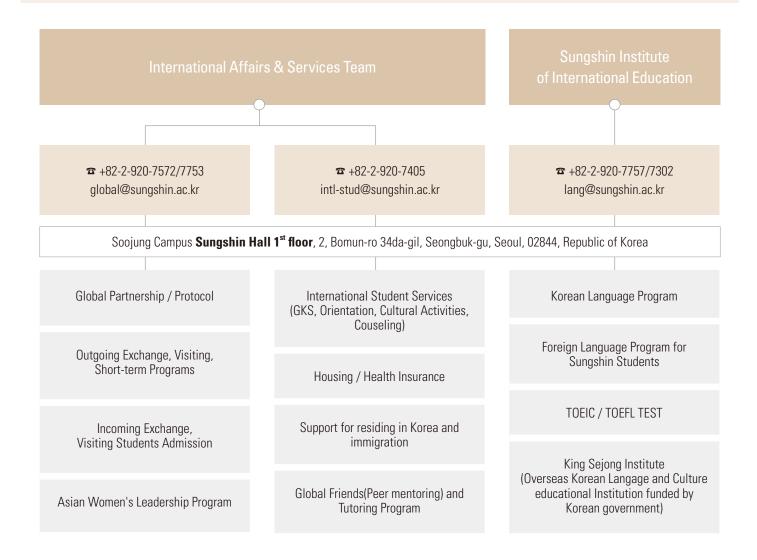

druple Occupancy Units                                                                                    | 330,000 KRW |  |
| AMENITIES                              | Wi-fi, Desk, Closet, Bed, Air conditioner, Kitchen(Refrigerator, Electric Stove, Microwave), Washing Machine |             |  |
| ADDITIONAL<br>INFORMATION              | * Maintenance Fee : 50,000 KRW (Nonrefund<br>* Deposit : 100,000 KRW (Returned upon mov                      | •           |  |
| IN GINVATION                           | * Rooms are assigned by the International Student Services Team                                              |             |  |

 $<sup>\</sup>ensuremath{^{*}}$  Above information may be subject to change every semester



















#### Office of International Affairs and Services



#### INTERNATIONAL STUDENTS ADMISSION

| Admission                              | Office                                  | Contact                                 |
|----------------------------------------|-----------------------------------------|-----------------------------------------|
|                                        |                                         | Tel: 82-2-920-7712                      |
| Undergraduate Admission                | Office of Admissions                    | enter@sungshin.ac.kr                    |
|                                        |                                         | http://ipsi.sungshin.ac.kr              |
|                                        |                                         | Tel: 82-2-920-7058