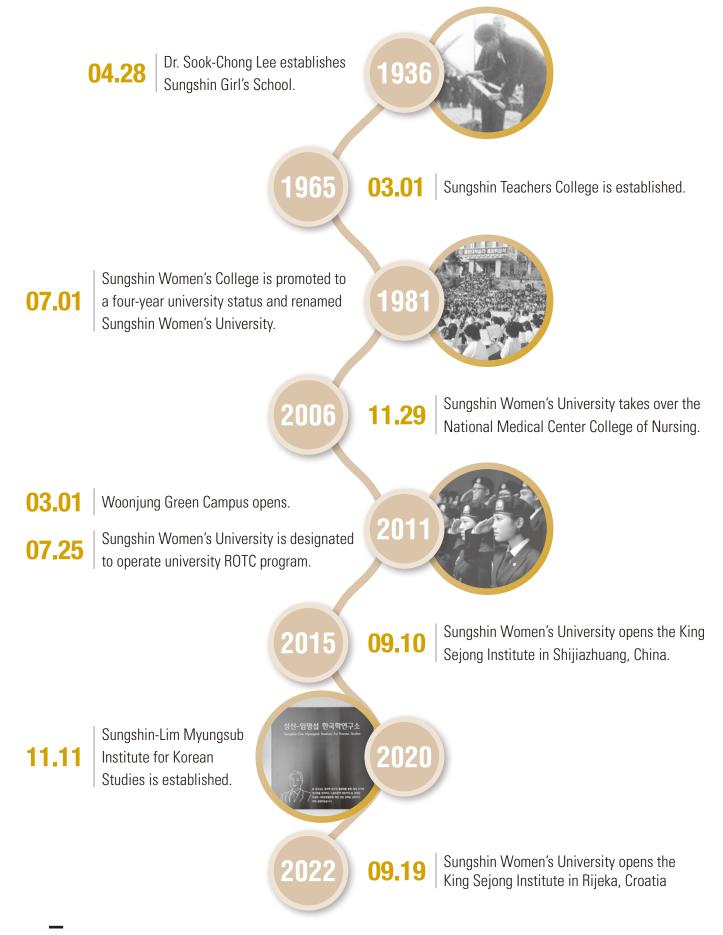

te ree paying students from parties differences  |  |
| 3                          | Korean Government Support Program for           | Undergraduate Exchange students from partner universities   |  |
| J                          | Foreign Exchange Students                       | Ondergraduate Exchange students from partitle universities  |  |
| 4                          | Korea-Japan Joint Higher Education Student      | Degree-seeking Undergraduate, Master's, Ph.D.               |  |
| 4                          | Exchange Program                                | & Shot-term program for Japanese students                   |  |

- Scholarship Benefits
  - Scholarship towards tuition-fee
  - Financial support for accommodation, flight ticket, insurance







### **History of SUNGSHIN**



### **UNIVERSITY QUICK FACTS**

#### Academic Programs

UNDERGRADUATE

COLLEGES

DEPARTMENTS/SCHOOLS

GRADUATE

Master's Degree Programs

65

Doctoral Degree Programs

MAJORS

Intergrated Master/ Doctoral Degree Programs

MAJORS

#### Enrollment (2021)

UNDERGRADUATE

10,013

GRADUATE

855





# **UNDERGRADUATE COLLEGES**

13 colleges

49 DEPARTMENTS/SCHOOLS

| COLLEGE                                                | DEPARTMENT                                                                                                                                                                                                                                                                                                                                                  |
|-------------------------