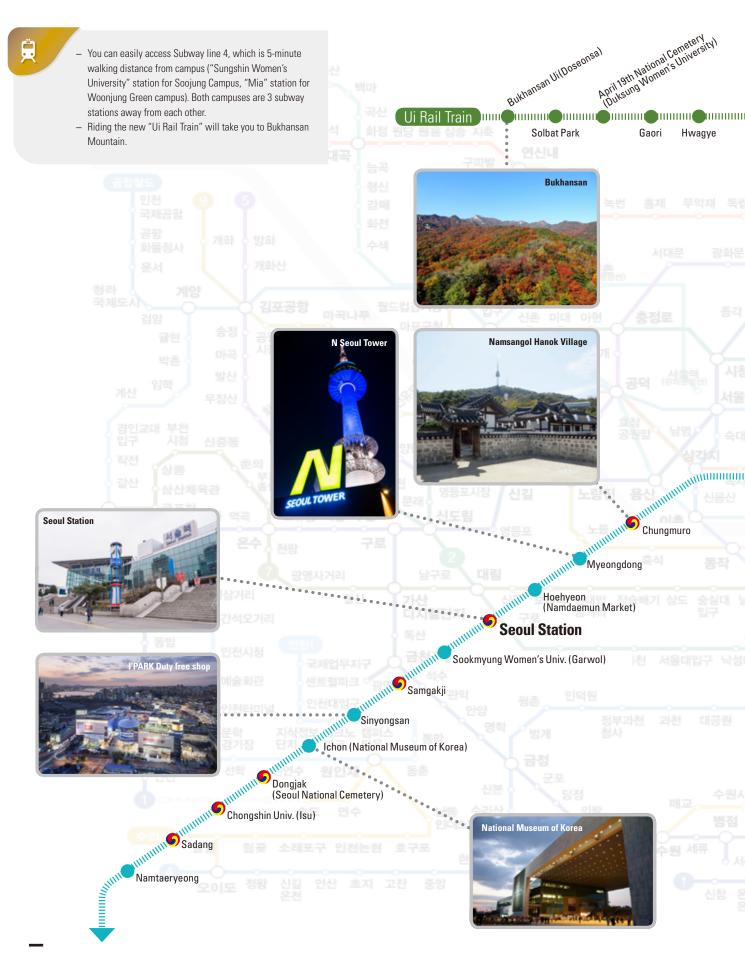

|                                        |                                         | Tel: 82-2-920-7573                      |
| Exchange / Visiting Students Admission | International Affairs Team              | international@sungshin.ac.kr            |
|                                        |                                         | http://www2.sungshin.ac.kr/int/index.do |
|                                        |                                         | 02-920-7757, 7789                       |
| Korean Language Program Admission      | Institute of International<br>Education | lang@sungshin.ac.kr                     |
| ,                                      | 244541011                               | http://www.sungshin.ac.kr/slc           |

# **SUNGSHIN Campus Accessibility**