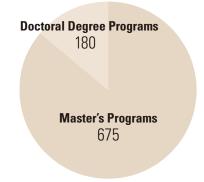

#### Academic Programs

UNDERGRADUATE

COLLEGES

DEPARTMENTS/SCHOOLS

GRADUATE

Master's Degree Programs

65

Doctoral Degree Programs